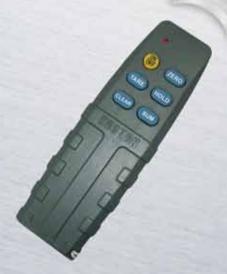

### **Crane** Scale

The IE-1700 Crane Scale is a light weight, portable and easy to use crane scale. Equipped with a wireless remote control function which makes operation more efficient and safe. Use in recycling or any other light industrial applications.

- Maximum Capacity: 1,000kg
- Rechargeable Battery operated
- Large LED Display
- Wireless remote control
- Robust Design, ideal for rough industrial environments

#### **FEATURES**

- High external resolution
- High intensity Hook & Shackle, special load cell for safety installation
- Battery Operated
- Standard AC Adapter
- Die-Cast Aluminum Case
- On / Off, Zero, Tare, and Hold functions
- Low battery & Overload indication
- Easy-to-Read LED Display (30mm)
- Wireless Remote Control