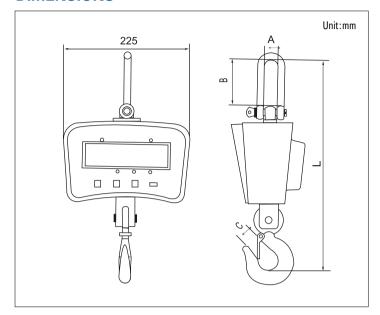

#### **SPECIFICATIONS**

| Model                | IE-1700 Series                            |              |        |                             |       |  |  |
|----------------------|-------------------------------------------|--------------|--------|-----------------------------|-------|--|--|
| Max. Capacity (kg)   | 100                                       | 200          | 300    | 500                         | 1,000 |  |  |
| Readability (g)      | 50                                        | 100          | 100    | 200                         | 500   |  |  |
| External Resolution  | 1/2,000~1/3,000                           |              |        |                             |       |  |  |
| Max Tare             | Full Tare                                 |              |        |                             |       |  |  |
| Display Digits       | 5 Digits                                  |              |        |                             |       |  |  |
| Display Type         | LED (30mm)                                |              |        |                             |       |  |  |
| Operating Temp.      | -10°C ~ 40°C                              |              |        |                             |       |  |  |
| Function Key         | Power, Zero, Tare, Hold                   |              |        |                             |       |  |  |
| Remote Control Range | Min. 10m                                  |              |        |                             |       |  |  |
| Power                | AC adapter DC 9V,<br>Rechargeable Battery |              |        |                             |       |  |  |
| Battery Life         | Up to 50hrs                               |              |        |                             |       |  |  |
| Dimensions (mm)      | 225(W                                     | ) x 130(D) x | 375(H) | 225(W) x 130(D) x<br>405(H) |       |  |  |
| Product Weight (kg)  |                                           | 4            |        | 4.2                         |       |  |  |

#### **DIMENSIONS**

| Model              | IE-1700 Series |     |     |     |       |  |
|--------------------|----------------|-----|-----|-----|-------|--|
| Max. Capacity (kg) | 100            | 200 | 300 | 500 | 1,000 |  |
| L (mm)             | 335            |     |     | 360 |       |  |
| A (mm)             | 20             |     |     | 25  |       |  |
| B (mm)             | 65             |     |     | 75  |       |  |
| C (mm)             | 20             |     |     | 20  |       |  |