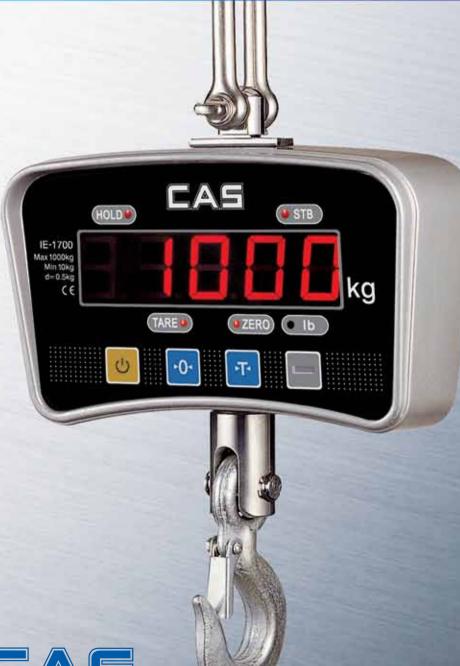

### **Crane** Scale

The IE-1700 Crane Scale is a light weight, portable and easy to use crane scale. Equipped with a wireless remote control function which makes operation more efficient and safe. Use in recycling or any other light industrial applications.

- Maximum Capacity: 1,000kg
- Rechargeable Battery operated
- Large LED Display
- Wireless remote control
- Robust Design, ideal for rough industrial environments

#### **FEATURES**

- High external resolution
- High intensity Hook & Shackle, special load cell for safety installation
- Battery Operated
- Standard AC Adapter
- Die-Cast Aluminum Case
- On / Off, Zero, Tare, and Hold functions
- Low battery & Overload indication
- Easy-to-Read LED Display (30mm)
- Wireless Remote Control