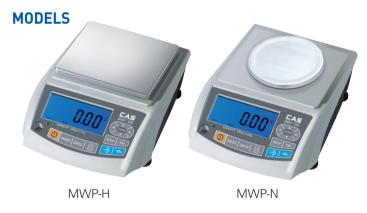

# MWP SERIES

### **High Precision** Balance

The MWP Micro Weighing Scale weighs in small increments making it very accurate. Large high contrast blue backlight LCD display. Total of 8 Switchable Units available. Counting, Weighing, Percentage Function Modes. MWP can also connect to a PC or Printer. Ideal for hospital, pharmaceutical, & jewelry applications.

- High Accuracy
- Built-in Rechargeable Battery
- Total 8 Units available (q, ct, lb, oz, GN, ozt, dwt, tl)
- Counting, Weighing, Percentage **Function Modes**
- Auto Blue Backlight
- RS-232 Serial Interface (PC, Printer)
- Windshield Included