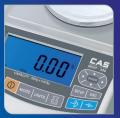

arge Display with Blue Backlight

for protection

### **High Precision** Balance

The MWP Micro Weighing Scale weighs in small increments making it very accurate. Large high contrast blue backlight LCD display. Total of 8 Switchable Units available. Counting, Weighing, Percentage Function Modes. MWP can also connect to a PC or Printer. Ideal for hospital, pharmaceutical, & jewelry applications.

- High Accuracy
- Built-in Rechargeable Battery
- Total 8 Units available (q, ct, lb, oz, GN, ozt, dwt, tl)
- Counting, Weighing, Percentage **Function Modes**
- Auto Blue Backlight
- RS-232 Serial Interface (PC, Printer)
- Windshield Included