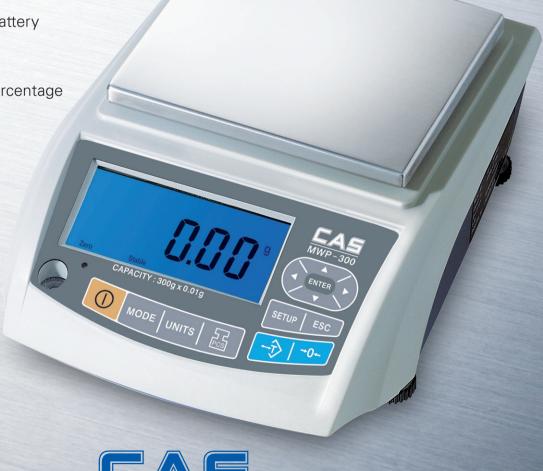

### **High Precision** Balance

The MWP Micro Weighing Scale weighs in small increments making it very accurate. Large high contrast blue backlight LCD display. Total of 8 Switchable Units available. Counting, Weighing, Percentage Function Modes. MWP can also connect to a PC or Printer. Ideal for hospital, pharmaceutical, & jewelry applications.

- High Accuracy
- Built-in Rechargeable Battery
- Total 8 Units available (q, ct, lb, oz, GN, ozt, dwt, tl)
- Counting, Weighing, Percentage **Function Modes**
- Auto Blue Backlight
- RS-232 Serial Interface (PC, Printer)
- Windshield Included

#### **FEATURES**

- High Accuracy
- Total 8 Units Available
  (g, ct, lb, oz, GN, ozt, dwt, tl)
- Counting, Weighing, Percentage Function Modes
- Auto Blue Backlight (80hrs Continuous Use)
- Built-in Rechargeable Battery
- RS-232 Serial Interface (PC, Printer)
- Wind Sheild Included
- Overload Alarm Function
- Auto Power Off Function
- Auto Span Calibration & Auto Zero Tracking