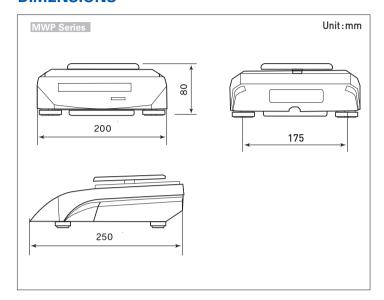

#### **SPECIFICATIONS**

| Model                  | MWP-N                                                               |      |      | MWP-H |      |      |
|------------------------|---------------------------------------------------------------------|------|------|-------|------|------|
| Max.<br>Capacity (g)   | 300                                                                 | 600  | 3000 | 300   | 600  | 3000 |
| Readability (g)        | 0.01                                                                | 0.02 | 0.1  | 0.005 | 0.01 | 0.05 |
| External<br>Resolution | 1/30,000 ~ 1/60,000                                                 |      |      |       |      |      |
| Display Digit          | 6 Digits (Weight)                                                   |      |      |       |      |      |
| Display Type           | LCD with Backlight                                                  |      |      |       |      |      |
| Operating Temp.        | 0°C~40°C                                                            |      |      |       |      |      |
| Power                  | AC Adapter 12V, DC/500mA,<br>Internal rechargeable lead acid batter |      |      |       |      |      |
| Platter Size           | 300~600g: ø116 mm<br>3000g: 144mm(W) x 124mm(D)                     |      |      |       |      |      |
| Dimensions             | 200mm(W) x 250mm(D) x 80mm(H)                                       |      |      |       |      |      |
| Product Weight         | 1.3 kg 1.4 kg                                                       |      |      |       |      |      |

#### **DIMENSIONS**

UNIT 8, NORTHLINK, 459 TUFNELL ROAD BANYO QLD 4014, AUSTRALIA

TEL: +61 7 3267 7767 FAX: +61 7 3267 1818

EMAIL: sales@casscale.com.au www.casscale.com.au