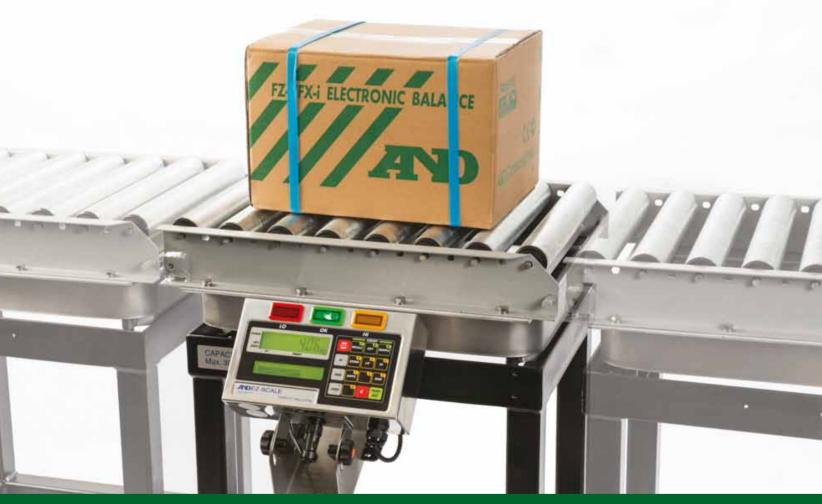

# Gravity Roller Carton Checking System

Heavy Duty · Precise · Affordable

#### Proudly designed and manufactured in Australia

The EZI-Check™ BASIC Gravity Roller scale is a freestanding, manual roller weighing system that can be incorporated into new or existing production lines.

As the entry level product in A&D's Checkweighing range, the EZI-Check™ BASIC accurately checks cartons for missing or broken parts, providing peace of mind for you and your customers.

Can you afford not to invest in an EZI-Check™ BASIC carton checking system?

## "If you can MEASURE it, You can CONTROL it"

FS-i, water & dust proof

- Fast stabilisation under 1 second!
- · Suits manual roller lines
- Stores up to 100 product IDs and targets
- Fully automatic versions available (See AUTO)